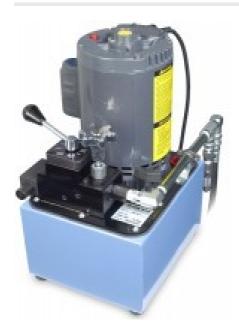

## **Electric Pump Attachment 110vAC**

Code: 37-5574/02

Product Group: Electric Pump Attachment

### **Further Information**

110vAC, 60 Hz, 1ø.

#### Specification

Motor 1 h.p. (0.7 kw).

Flow Control Valve Pressure compensated

system; regulates variable flow and relieves excess delivery

back into reservoir

Hydraulic Fluid/Delivery Variable; from 2 cu. in./min. to

maximum pump

capacity.

Normal Operating Pressure Swivel seat type; 6-1/4â (15 9

mm) diameter.

Weight Net 80 lbs. (36 kg).