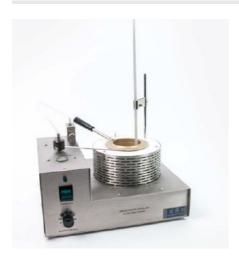

## **Cleveland Flash Cup Apparatus**

Code: 46-3310/01

Product Group: Cleveland Flash Cup Apparatus

The ELE Semi-Automatic Cleveland Open Cup flashpoint Tester is equipped with an electrically heated cup (with a variable control to set temperature rise rate), a button operated and electrically driven sweep arm and a test flame for use on natural gas. Bench mounted, the unit is incorporated in an easy to clean stainless steel case.