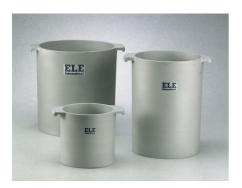

# Unit Weight Measure 1 cu. Ft. Capacity

Code: 34-2856

Product Group: Unit Weight Measures, Unit Weight

Measures

1 cu. Ft. Capacity

### **Specification**

Construction Cast aluminum; machined

inside; with handles.

Top Rim Machined smooth; parallel with

bottom.

Inner Dimensions 14 â 🗓 (355 mm) i.d. x 11 .2â 🗓

(284.4 mm) inside h.

Weights Net 26-1/2 lbs. (12 kg).

# Unit Weight Measure 1/10 cu. Ft. Capacity

Code: 34-2850

# **Unit Weight Measure 1/2 cu. Ft. Capacity**

Code: 34-2854

# Unit Weight Measure 1/3 cu. Ft. Capacity

Code: 34-2852

www.ele.com # +44 (0)1525 249 200 = +1 (800) 323 1242 Page 1 of 1