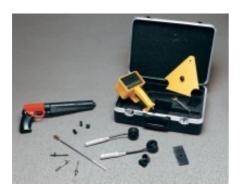

# Specification

System Components Drive unit, electronic

measuring device, templates, measuring caps, gauge plates

and carrying case.

Net 18 lbs. (8.5 kg).

Silver Kit, Gold Kit: For tests on concrete with strengths up to 17,000 psi (11 0 MPa). Probes are made of high strength alloy, heat treated and annealed to Rockwell C 48.

System Compo

Probes (Optional)

Weight

www.ele.com

+44 (0)1525 249 200

**= +1 (800) 323 1242**