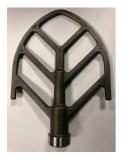

in the manual mode, the two mixing speeds can be changed by means of a rocker switch, without switching off the motor. In the automatic mode any one of the preset mixing programs may be selected.

### **Further Information**

\*\*NOT AVAILABLE FOR SALE IN THE USA\*\*

Complete with bowl and paddle, sand and Water dispensers. For 220V AC, 50 Hz, 1 ph.

#### Specification

Dimensions (l x w x h) 530 x 390 x 715 mm Speeds (rpm) Low, High Paddle:  $140 \pm 5$ ,  $285 \pm 10$ Mixing Head:  $62 \pm 5$ ,  $125 \pm 10$ 

Rated Power 180 W

Bowl Capacity 5 litres approx.

Weight 54 kg

Standards IS:10890, EN 196-1 & EN

196-3

#### **Accessories**



**Bowl Cover** 

Code: 39-0060

www.ele.com ## +44 (0)1525 249 200 ## +1 (800) 323 1242 Page 1 of 2

# **Product Sheet**





### Spares/Consumables



**Paddle** 

Code: 39-0045/11



# Replacement Cleaning Brush for 39-0045/01 and 39-0045/06

Code: 39-0045/13



### Replacement Plastic Scraper for 39-0045/01 and 39-0045/06

Code: 39-0045/12



Replacement SS Bowl for 39-0045/01 and 39-0045/06

Code: 39-0045/10