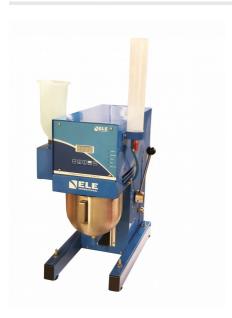

# Mortar Mixer Digital 5L Capacity 220-240V 50Hz 1ph

Code: 39-0045/01

Product Group: Automatic/Manual 5 Litre Nominal Capacity Mortar Mixer

- New Microprocessor control
- New mix program selector
- Complies with latest EN Standards update
- Choice of automatic mixing cycles
- Sand and water dispenser supplied as standard

This mixer is designed to mix mortars and cement pastes to the requirements of the IS:10890, EN 196-1 & EN 196-3. The mixing paddle has a planetary motion and is driven by a motor with a microprocessor based speed and program controller. The mixer can be operated either in an automatic or manual mode. When the mixer is used in the manual mode, the two mixing speeds can be changed by means of a rocker switch, without switching off the motor. In the automatic mode any one of the preset mixing programs may be selected.

### **Further Information**

\*\*NOT AVAILABLE FOR SALE IN THE USA\*\*

Complete with bowl and paddle, sand and Water dispensers. For 220V AC, 50 Hz, 1 ph.

#### Specification

Dimensions (l x w x h) 530 x 390 x 715 mm Speeds (rpm) Low, High Paddle:  $140 \pm 5$ ,  $285 \pm 10$ Mixing Head:  $62 \pm 5$ ,  $125 \pm 10$ 

Rated Power 180 W

Bowl Capacity 5 litres approx.