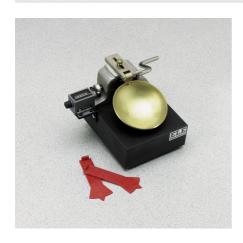

### Liquid Limit Device

Code: 24-0435 Product Group: Hand-Operated Liquid Limit Devices

#### Specification

Cup

Base Cam Counter Grooving Tools

Weight

#### **ASTM Plastic Grooving Tools**

Spun brass; pin and slot

Molded, self-lubricating plastic.

ASTM type; plastic; pkg. of 10

Molded hard rubber.

Net 5-1/4 lbs. (3.6 kg).

mounting.

Not Included