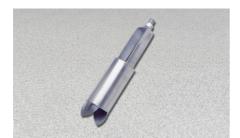

# **Regular Auger**

Code: 23-1380

Product Group: Regular Augers

- Extra long, open bail for emptying.
- 5/8" (15.8 mm) threaded extension couplings.
- Cutting edges are tungsten carbide hard-surfaced; heat treated before sharpening.
- Includes 36" (914 mm) extension and chrome cross handle.

The Regular Auger is used for ordinary soil sampling and for accessing the sampling point when undisturbed samples will be taken with a core sampler. Specially designed bits guarantee easy penetration.

### **Further Information**

3-1/4" diam. (82.5 mm).