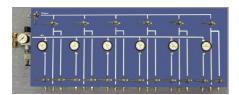

## **Six-Way Pneumatic Pressure Control** Panel.

Code: 26-1872

Product Group: Air/Water Pressure Systems - up to

1000 kPa

The six-way pressure control systems have been designed specifically for the monitoring of up to six independent pressures. They are particularly useful for setting up and controlling a 3-cell effective stress system using three independent back pressures. The panel is used in conjunction with the Universal Pump and Pressure Indicating Panel which provides pressure monitoring and facilities for filling and de-airing the system. Comprising six pneumatic control valves mounted in a housing for controlling six independant outlets. Supplied with connection ports for coupling panel to EL26-1880. Maximum inlet pressure 1400 kPa maximum outlet pressure 1000 kPa.