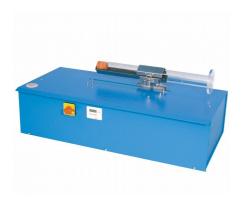

## Motorised Sand Equivalent Shaker ASTM. 220-240VK 50Hz 1Ph.

Code: 24-4945/01 Product Group: Sand Equivalent Value, Sand Equivalent Value

Bench mounting mechanical sand equivalent shaker with a stroke of 203mm (8 inches) and a running frequency of 175 cycles per minute. The integral timer stops shaker upon test completion. For use on 220-240v 50Hz 1ph.