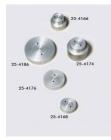

oad capacity is designed to accept high horizontal forces which may be present during the final stages of a test. Each cell has five take-off positions drilled in the base for top drainage/back pressure, pore water pressure and bottom drainage. Two no-volume change valves and an anvil for strain gauge/transducer datum are supplied for fitting to the cell.

A feature of these cells is that they all accept a single diameter piston. The internal height is such that a range of submersible load transducers can be fitted without any modification. Each cell will accept a range of base adaptors and various accessories for testing a wide range of specimens

### Standards

BS 1377, ASTM D2850, ASTM D4767, AASHTO T296, AASHTO T297

### Accessories

#### 100 mm Base Adaptor for 100 mm Triaxial Cell.



Code: 25-4186



## **Product Sheet**





### **Pressure Interface Chamber**

Code: 25-0695

### Alternatives



**4" Triaxial Cell** Code: 25-4159



# 50mm Triaxial Cell 1700Kpa with 5 Pressure/ Drainage Ports. Supplied with Two Valves.

Code: 25-4047



### 70mm Triaxial Cell 1700Kpa with 5 Pressure/ Drainage Ports. Supplied with Two Valves.

Code: 25-4117