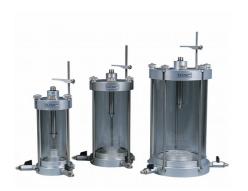

### 100mm Triaxial Cell 1700Kpa with 5 Pressure/ Drainage Ports. Supplied with Two Valves.

Code: 25-4157

Product Group: Triaxial Cell, Triaxial Cells

- Working pressure up to 1700 kPa
- All round visibility
- Sample sizes 38 to 100 mm diameter
- · Rapid assembly and dismantling

• Accepts a range of interchangeable submersible load transducers

This range of precision made triaxial cells has been designed to meet the requirements of the modern soils laboratory. The cells have been treated to minimise corrosion. Particular attention has been paid to the quality of finish between the piston and the head. Final assembly includes the fitting of an O-ring seal and the use of special lubricant to reduce friction to a minimum and eliminate water leakage.

The piston load capacity is designed to accept high horizontal forces which may be present during the final stages of a test. Each cell has five take-off positions drilled in the base for top drainage/back pressure, pore water pressure and bottom drainage. Two no-volume change valves and an anvil for strain gauge/transducer datum are supplied for fitting to the cell.

A feature of these cells is that they all accept a single diameter piston. The internal height is such that a range of submersible load transducers can be fitted without any modification. Each cell will accept a range of base adaptors and various accessories for testing a wide range of specimens