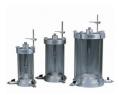

### 100mm Triaxial Cell 1700Kpa with 5 Pressure/ Drainage Ports. Supplied with Two Valves.

Code: 25-4157

Product Group: Triaxial Cell, Triaxial Cells

- Working pressure up to 1700 kPa
- All round visibility
- Sample sizes 38 to 100 mm diameter
- · Rapid assembly and dismantling

• Accepts a range of interchangeable submersible load transducers

This range of precision made triaxial cells has been designed to meet the requirements of the modern soils laboratory. The cells have been treated to minimise corrosion. Particular attention has been paid to the quality of finish between the piston and the head. Final assembly includes the fitting of an O-ring seal and the use of special lubricant to reduce friction to a minimum and eliminate water leakage.

The piston load capacity is designed to accept high horizontal forces which may be present during the final stages of a test. Each cell has five take-off positions drilled in the base for top drainage/back pressure, pore water pressure and bottom drainage. Two no-volume change valves and an anvil for strain gauge/transducer datum are supplied for fitting to the cell.

A feature of these cells is that they all accept a single diameter piston. The internal height is such that a range of submersible load transducers can be fitted without any modification. Each cell will accept a range of base adaptors and various accessories for testing a wide range of specimens