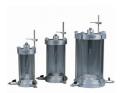

### 100mm Triaxial Cell 1700Kpa with 5 Pressure/ Drainage Ports. Supplied with Two Valves.

Code: 25-4157

Product Group: Triaxial Cell, Triaxial Cells

- Working pressure up to 1700 kPa
- All round visibility
- Sample sizes 38 to 100 mm diameter
- · Rapid assembly and dismantling

• Accepts a range of interchangeable submersible load transducers

This range of precision made triaxial cells has been designed to meet the requirements of the modern soils laboratory. The cells have been treated to minimise corrosion. Particular attention has been paid to the quality of finish between the piston and the head. Final assembly includes the fitting of an O-ring seal and the use of special lubricant to reduce friction to a minimum and eliminate water leakage.

The piston load capacity is designed to accept high horizontal forces which may be present during the final stages of a test. Each cell has five take-off positions drilled in the base for top drainage/back pressure, pore water pressure and bottom drainage. Two no-volume change valves and an anvil for strain gauge/transducer datum are supplied for fitting to the cell.

A feature of these cells is that they all accept a single diameter piston. The internal height is such that a range of submersible load transducers can be fitted without any modification. Each cell will accept a range of base adaptors and various accessories for testing a wide range of specimens