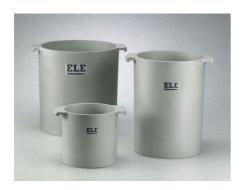

## Unit Weight Measure 1/10 cu. Ft. Capacity

Code: 34-2850

Product Group: Unit Weight Measures, Unit Weight

Measures

1/10 cu. Ft. Capacity

## **Unit Weight Measure 1 cu. Ft. Capacity**

Code: 34-2856

## **Unit Weight Measure 1/2 cu. Ft. Capacity**

Code: 34-2854

## Unit Weight Measure 1/3 cu. Ft. Capacity

Code: 34-2852

www.ele.com # +44 (0)1525 249 200 # +1 (800) 323 1242