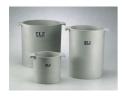

## Unit Weight Measure 1/10 cu. Ft. Capacity

Code: 34-2850

Product Group: Unit Weight Measures, Unit Weight

Measures

1/10 cu. Ft. Capacity

## **Unit Weight Measure 1 cu. Ft. Capacity**

Code: 34-2856

## **Unit Weight Measure 1/2 cu. Ft. Capacity**

Code: 34-2854

## Unit Weight Measure 1/3 cu. Ft. Capacity

Code: 34-2852

www.ele.com # +44 (0)1525 249 200 # +1 (800) 323 1242