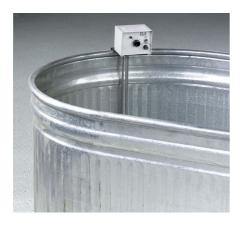

## **Concrete Curing Tank**

Code: 34-6764 Product Group: Concrete Curing Tanks 300 Gal. capacity

#### **Further Information**

Shown with Curing Tank Heater; not included, order separately.

| Specification |                                                                                                           |
|---------------|-----------------------------------------------------------------------------------------------------------|
| Construction  | 20-gage sides with 20-gage<br>bottom with zinc coating; rolled<br>top for added stiffness; drain<br>plug. |
| Dimensions    | 96" l. x 36" w. x 24" d. (2,438 x<br>914 x 610 mm).                                                       |
| Weights.      | Net 130 lbs. (59 kg).                                                                                     |