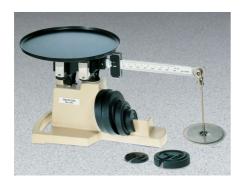

# Multi-Purpose Field Scale - 16 kg **Capacity**

Code: 88-1610

Product Group: Multi-Purpose Field Scales

## **Specification**

Capacity 16 kg. Readability 5 g. Poise Sliding.

2 x 0.01 lb. and 500 g and 5 g; Beam

metric 500 x 5 g.

Platform 10â (254 mm) diam.

Handle Cast-in base.

Attchment Weights Slotted ratio type; for full

capacity.

Overall Dimensions 23 -1/4â 🛮 w. x 9-3/4â 🗷 d. x

10-1/8â<sup>III</sup> h. (565 x 24 8 x 25 7

mm).

Weight Net 23 lbs. (10.4 kg).