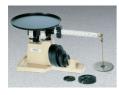

# Multi-Purpose Field Scale - 16 kg **Capacity**

Code: 88-1610

Product Group: Multi-Purpose Field Scales

## **Specification**

Capacity 16 kg. Readability 5 g. Poise Sliding.

2 x 0.01 lb. and 500 g and 5 g; Beam

metric 500 x 5 g.

Platform 10â (254 mm) diam.

Handle Cast-in base.

Attchment Weights Slotted ratio type; for full

capacity.

Overall Dimensions 23 -1/4â 🛮 w. x 9-3/4â 🗷 d. x

10-1/8â<sup>III</sup> h. (565 x 24 8 x 25 7

mm).

Weight Net 23 lbs. (10.4 kg).