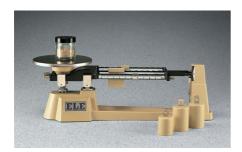

# Triple Beam Scale - 2,610 g Capacity; with Undivided Tare Beam, Tares up to 225 g

Code: 78-7142

Product Group: Triple Beam Scales

# Specification

Capacity 2,610 g. Readability 0.1 g.

Platform Stainless steel plate; 6â (152

mm) diam.

except for scale with scoop

models.

Damping Magnetic.

Attchment Weights One 500 g; two 1,000 g

(included).

Dimensions 18â w. x 6â d. x 7â d. h. (45

7 x 152 x 178 mm).

Weights Net 8 to 10 lbs. (3.6 to 4.5 kg).