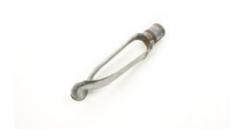

### **Product Sheet**







### 50mm Dia Dutch Soil Auger Head.

Code: 23-1525

Product Group: Soil and Gravel Auger Heads

Constructed of heavy-duty steel plates; partly interlocked at the cutting end and suitable for fine, silty sand.

#### **Accessories**



# **38mm Diameter Sample Tube 230mm Long Complete with End Caps**

Code: 23-1577



#### Auger one piece fine silty sand 40 mm

Code: 23-1617



# Extension Rod 27mm Diameter 1m Long. for Use with Auger Heads

Code: 23-1541



#### Handle and T Piece for Use with 23-1541.

Code: 23-1547



#### **Jarring Link for Driving Sample Tubes.**

Code: 23-1587



#### Stillson Wrench Size 14.

Code: 23-1543

www.ele.com +44 (0)1525 249 200

**= +1 (800) 323 1242** 

## **Product Sheet**





#### **Alternatives**



**100mm Dia Soil Auger Head** 

Code: 23-1501



15