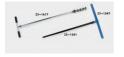

# Extension Rod 27mm Diameter 1m Long. for Use with Auger Heads

Code: 23-1541

#### Handle and T Piece for Use with 23-1541.

Code: 23-1547