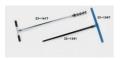

# Extension Rod 27mm Diameter 1m Long. for Use with Auger Heads

Code: 23-1541

#### Handle and T Piece for Use with 23-1541.

Code: 23-1547