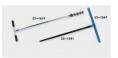

# Extension Rod 27mm Diameter 1m Long. for Use with Auger Heads

Code: 23-1541

#### Handle and T Piece for Use with 23-1541.

Code: 23-1547