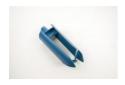

### **Product Sheet**







### 50mm Dia Dutch Soil Auger Head.

Code: 23-1525

Product Group: Soil and Gravel Auger Heads

Constructed of heavy-duty steel plates; partly interlocked at the cutting end and suitable for fine, silty sand.

#### **Accessories**



# **38mm Diameter Sample Tube 230mm Long Complete with End Caps**

Code: 23-1577



#### Auger one piece fine silty sand 40 mm

Code: 23-1617



# Extension Rod 27mm Diameter 1m Long. for Use with Auger Heads

Code: 23-1541



#### Handle and T Piece for Use with 23-1541.

Code: 23-1547



#### **Jarring Link for Driving Sample Tubes.**

Code: 23-1587



#### Stillson Wrench Size 14.

Code: 23-1543

www.ele.com +44 (0)1525 249 200

**= +1 (800) 323 1242** 

## **Product Sheet**





#### **Alternatives**



**100mm Dia Soil Auger Head** 

Code: 23-1501



150mm Dia Gravel Auger Head.

Code: 23-1517



**150mm Dia Soil Auger Head** 

Code: 23-1504