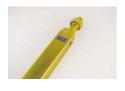

### **Product Sheet**







### 50mm Dia Dutch Soil Auger Head.

Code: 23-1525

Product Group: Soil and Gravel Auger Heads

Constructed of heavy-duty steel plates; partly interlocked at the cutting end and suitable for fine, silty sand.

#### **Accessories**



# **38mm Diameter Sample Tube 230mm Long Complete with End Caps**

Code: 23-1577



#### Auger one piece fine silty sand 40 mm

Code: 23-1617



# Extension Rod 27mm Diameter 1m Long. for Use with Auger Heads

Code: 23-1541



#### Handle and T Piece for Use with 23-1541.

Code: 23-1547



#### **Jarring Link for Driving Sample Tubes.**

Code: 23-1587



#### Stillson Wrench Size 14.

Code: 23-1543

www.ele.com +44 (0)1525 249 200

**= +1 (800) 323 1242** 

## **Product Sheet**





#### **Alternatives**



**100mm Dia Soil Auger Head** 

Code: 23-1501



150mm Dia Gravel Auger Head.

Code: 23-1517



**150mm Dia Soil Auger Head** 

Code: 23-1504