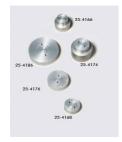

# 100 mm Base Adaptor for 100 mm Triaxial Cell.

Code: 25-4186

Product Group: Specimen Base Adaptors, Base

**Pedestals** 

100 mm Base Adaptor with Twin Pore Pressure Ports for 100 mm Triaxial Cell.

### **50mm Base Adaptors for 70mm Cells.**

Code: 25-4174

### 70mm Base Adaptor for 70mm Cells.

Code: 25-4176