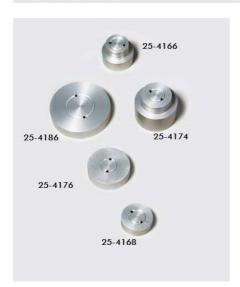

# 100 mm Base Adaptor for 100 mm Triaxial Cell.

Code: 25-4186

Product Group: Specimen Base Adaptors, Base

**Pedestals** 

100 mm Base Adaptor with Twin Pore Pressure Ports for 100 mm Triaxial Cell.

#### **Accessories**

38mm/1.5 Inch Base Adaptor for 50mm Cells.

Code: 25-4166

50mm Base Adapter for 50mm Cells.

Code: 25-4168

www.ele.com +44 (0)1525 249 200

**=** +1 (800) 323 1242