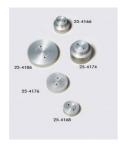

# **Product Sheet**







# 100 mm Base Adaptor for 100 mm Triaxial Cell.

Code: 25-4186

Product Group: Specimen Base Adaptors, Base

**Pedestals** 

100 mm Base Adaptor with Twin Pore Pressure Ports for 100 mm Triaxial Cell.

#### **Standards**

BS 1377, ASTM D2850, ASTM D4767, AASHTO T296, AASHTO T297

#### **Accessories**



38mm/1.5 Inch Base Adaptor for 50mm Cells.

Code: 25-4166



50mm Base Adapter for 50mm Cells.

Code: 25-4168

www.ele.com +44 (0)1525 249 200

**=** +1 (800) 323 1242

# **Product Sheet**







### **50mm Base Adaptors for 70mm Cells.**

Code: 25-4174



### 70mm Base Adaptor for 70mm Cells.

Code: 25-4176

#### **Alternatives**



### 38mm/1.5 Inch Base Adaptor for 50mm Cells.

Code: 25-4166



## 50mm Base Adapter for 50mm Cells.

Code: 25-4168



### 50mm Base Adaptors for 70mm Cells.

Code: 25-4174

+44 (0)1525 249 200

**=** +1 (800) 323 1242

# **Product Sheet**







# 70mm Base Adaptor for 70mm Cells.

Code: 25-4176