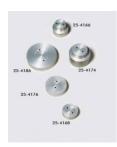

### **50mm Base Adaptors for 70mm Cells.**

Code: 25-4174

### 70mm Base Adaptor for 70mm Cells.

Code: 25-4176

### 38mm/1.5 Inch Base Adaptor for 50mm Cells.

Code: 25-4166

## 50mm Base Adapter for 50mm Cells.

Code: 25-4168

### 50mm Base Adaptors for 70mm Cells.

Code: 25-4174

+44 (0)1525 249 200

**=** +1 (800) 323 1242