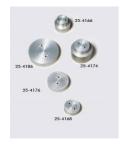

# 100 mm Base Adaptor for 100 mm Triaxial Cell.

Code: 25-4186

Product Group: Specimen Base Adaptors, Base

**Pedestals** 

100 mm Base Adaptor with Twin Pore Pressure Ports for 100 mm Triaxial Cell.

#### **Accessories**

38mm/1.5 Inch Base Adaptor for 50mm Cells.

Code: 25-4166

50mm Base Adapter for 50mm Cells.

Code: 25-4168

www.ele.com +44 (0)1525 249 200

**=** +1 (800) 323 1242

### 38mm/1.5 Inch Base Adaptor for 50mm Cells.

Code: 25-4166

## 50mm Base Adapter for 50mm Cells.

Code: 25-4168