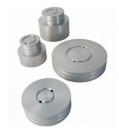

# **Product Sheet**







# 100 mm Base Adaptor for 100 mm Triaxial Cell.

Code: 25-4186

Product Group: Specimen Base Adaptors, Base

**Pedestals** 

100 mm Base Adaptor with Twin Pore Pressure Ports for 100 mm Triaxial Cell.

#### **Standards**

BS 1377, ASTM D2850, ASTM D4767, AASHTO T296, AASHTO T297

#### **Accessories**



38mm/1.5 Inch Base Adaptor for 50mm Cells.

Code: 25-4166



50mm Base Adapter for 50mm Cells.

Code: 25-4168

www.ele.com +44 (0)1525 249 200

**=** +1 (800) 323 1242

# **Product Sheet**







### **50mm Base Adaptors for 70mm Cells.**

Code: 25-4174



### 70mm Base Adaptor for 70mm Cells.

Code: 25-4176

#### **Alternatives**



### 38mm/1.5 Inch Base Adaptor for 50mm Cells.

Code: 25-4166



## 50mm Base Adapter for 50mm Cells.

Code: 25-4168



### 50mm Base Adaptors for 70mm Cells.

Code: 25-4174

+44 (0)1525 249 200

**=** +1 (800) 323 1242

# **Product Sheet**







# 70mm Base Adaptor for 70mm Cells.

Code: 25-4176