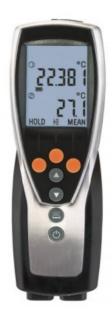

Code: 82-2100

**Digital Thermometer and Probe for 0.001 Dec C Resolution** 

Code: 38-4600/15

**Digital Thermometer and Probe for 0.01 Dec C Resolution** 

Code: 38-4600/16