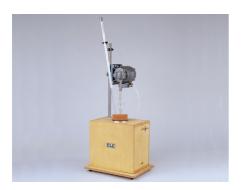

### **Heat of Hydration Apparatus**

Code: 38-4600/01

Product Group: Heat of Hydration Cement

Designed to determine the heat of hydration of cement to BS 4550.

Comprises of a dewar flask, internally lagged case, constant speed sitrrer and filter funnel.

Please note thermometer must be purchased seperately.

For 220 - 240 V AC, 50 Hz, 1 ph.