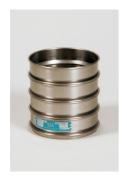

### **Heat of Hydration Apparatus**

Code: 38-4600/01

Product Group: Heat of Hydration Cement

Designed to determine the heat of hydration of cement to BS 4550.

Comprises of a dewar flask, internally lagged case, constant speed sitrrer and filter funnel.

Please note thermometer must be purchased seperately.

For 220 - 240 V AC, 50 Hz, 1 ph.

#### **Standards**

BS 4550

#### **Further Information**

\*\*NOT AVAILABLE FOR SALE IN THE USA\*\*

#### **Accessories**



### 200 mm Diameter Receiver

Code: 79-0020



#### 200mm Dia BS Sieve 125Mic Stainless Steel Mesh.

Code: 79-0110

www.ele.com **= +1 (800) 323 1242** Page 1 of 5







200mm Dia BS Sieve 600Mic Stainless Steel Mesh.

Code: 79-0200



**Desiccator - Non-vacuum** 

Code: 82-2100



**Digital Thermometer and Probe for 0.001 Dec C Resolution** 

Code: 38-4600/15



**Digital Thermometer and Probe for 0.01 Dec C Resolution** 

Code: 38-4600/16







### **Electronic Balance - 210g x 0.0001g**

Code: 78-5325/01



# **Electronic Balance - 220g x 0.001g**

Code: 78-5335/01



### **Electronic Balance - 6 kg x 0.1g**

Code: 78-5600



## **Harvard Trip Balance**

Code: 78-7090



**Sieve Brush Nylon** 

Code: 79-7210

www.ele.com # +44 (0)1525 249 200 # +1 (800) 323 1242 Page 3 of 5







Silica Gel

Code: 82-7091



Spatula 100 mm

Cod