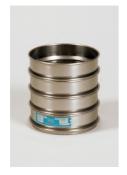

#### 200mm Dia BS Sieve 125Mic Stainless Steel Mesh.

Code: 79-0110

www.ele.com **= +1 (800) 323 1242** Page 1 of 5

200mm Dia BS Sieve 600Mic Stainless Steel Mesh.

Code: 79-0200

**Desiccator - Non-vacuum** 