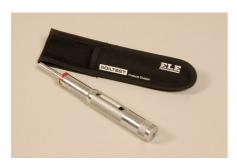

## **Pocket Concrete Penetrometer**

Code: 38-2695

Product Group: Concrete Mortar Penetrometer, Concrete Mortar Penetrometer, Setting Time by Penetration Resistance

- Direct-Reading Scale From 0 To 700 Psi
- Indicator Sleeve Holds Reading Until

Released

- Lightweight Pocket-Size Design
- Includes Convenient Belt-Loop Style
  Canvas Carrying Case
  - Steel Shaft Needle With 1/20 Sq. In. Surface

Area

Indicator Sleeve Holds Reading Until Released

## Specification

Needle

Range Scale

Dimensions

Carrying Case Weight Steel shaft; 1/20 sq. in. surface area. 0 to 700 psi. Direct-reading; indicator sleeve holds reading until released. 3/4" (19 mm) diam. x 7" (178 mm) long. Canvas, with belt-loop. Net 8 oz. (227 g).