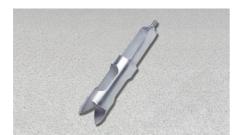

## **Mud Auger**

Code: 23-1382

Product Group: Mud Augers

- Extra long, open bail for emptying.
- 5/8" (15.8 mm) threaded extension couplings.
- Cutting edges are tungsten carbide hard-surfaced; heat treated before sharpening.
- Includes 36" (914 mm) extension and chrome cross handle.

The Mud Auger features an open cylinder design facilitating easy removal of heavy, wet soil or clay samples. Bits are similar to the Regular Auger bits but are spaced farther apart.

#### **Further Information**

3-1/4" diam. (82.5 mm).