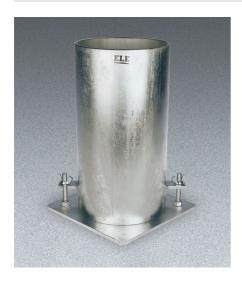

## Heavy-Duty Cylinder Mould 4" x 8"

Code: 34-5282

Product Group: Heavy-Duty Cylinder Moulds

(102 x 203 mm) samples.

### **Specification**

Base Attachment 2 forged steel stud-and-clip

assemblies welded to mold.

Mold Closure 2 forged steel clamps welded

to mold along longitudinal split.

Wall Thickness 1/4" (6.3 mm)

Base Dimensions 6" x 6" x 1/4" thick (152 x 152 x

6.3 mm)

Optimum Pouring Range 260°-290°F (12 6°-143

°C).

Weight Net 50 lbs. (22 .7 kg); Shpg. 52

lbs. (23 .6 kg).