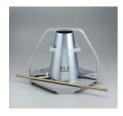

# **Product Sheet**







## Heavy-Duty Cylinder Mould 4" x 8"

Code: 34-5282

Product Group: Heavy-Duty Cylinder Moulds

(102 x 203 mm) samples.

#### **Standards**

ASTM C39, ASTM C192, AASHTO T23, ASTM T126

### **Specification**

Base Attachment 2 forged steel stud-and-clip

assemblies welded to mold.

Mold Closure 2 forged steel clamps welded

to mold along longitudinal split.

Wall Thickness 1/4" (6.3 mm)

Base Dimensions 6" x 6" x 1/4" thick (152 x 152 x

6.3 mm)

Optimum Pouring Range 260°-290°F (12 6°-143

°C).

Weight Net 50 lbs. (22 .7 kg); Shpg. 52

lbs. (23 .6 kg).

#### **Accessories**



Concrete Cylinder Canvas Wrap for 4" (102mm) Diameter Cylinders

Code: 34-5310

www.ele.com # +44 (0)1525 249 200 # +1 (800) 323 1242 Page 1 of 2

# **Product Sheet**







## **Graduated Tamping Rod**

Code: 34-0132

## **Alternatives**



Plastic Cylinder Mould 4" x 8"

Code: 34-5292

www.ele.com # +44 (0)1525 249 200 # +1 (800) 323 1242 Page 2 of 2