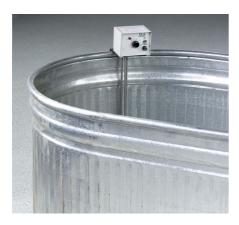

## **Concrete Curing Tank**

Code: 34-6763

Product Group: Concrete Curing Tanks

182 Gal. capacity

#### **Further Information**

Shown with Curing Tank Heater; not included, order separately.

#### **Specification**

Construction 20-gage sides with 20-gage

20-gage sides with 20-gage bottom with zinc coating; rolled top for added stiffness; drain

plug.

Dimensions 72" I. x 30" w. x 24" d. (1,829 x