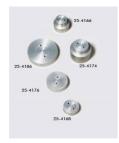

### **50mm Base Adaptors for 70mm Cells.**

Code: 25-4174

70mm Base Adaptor for 70mm Cells.

Code: 25-4176

## 70mm Base Adaptor for 70mm Cells.

Code: 25-4176