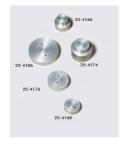

### 38mm/1.5 Inch Base Adaptor for 50mm Cells.

Code: 25-4166

Product Group: Specimen Base Adaptors, Base

**Pedestals** 

38mm/1.5 Inch Base Adaptor with Twin Pore Pressure Ports for 50mm Cells.

#### **Accessories**

100 mm Base Adaptor for 100 mm Triaxial Cell.

Code: 25-4186

**50mm Base Adapter for 50mm Cells.** 

Code: 25-4168

+44 (0)1525 249 200

**=** +1 (800) 323 1242

#### **Alternatives**

100 mm Base Adaptor for 100 mm Triaxial Cell.

Code: 25-4186

50mm Base Adapter for 50mm Cells.

Code: 25-4168

50mm Base Adaptors for 70mm Cells.

Code: 25-4174

+44 (0)1525 249 200