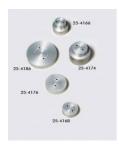

#### **Accessories**

100 mm Base Adaptor for 100 mm Triaxial Cell.

Code: 25-4186

**50mm Base Adapter for 50mm Cells.** 

Code: 25-4168

+44 (0)1525 249 200

**=** +1 (800) 323 1242

#### **Alternatives**

100 mm Base Adaptor for 100 mm Triaxial Cell.

Code: 25-4186

50mm Base Adapter for 50mm Cells.

Code: 25-4168

50mm Base Adaptors for 70mm Cells.

Code: 25-4174

+44 (0)1525 249 200