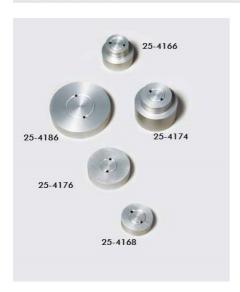

### 38mm/1.5 Inch Base Adaptor for 50mm Cells.

Code: 25-4166

Product Group: Specimen Base Adaptors, Base

**Pedestals** 

38mm/1.5 Inch Base Adaptor with Twin Pore Pressure Ports for 50mm Cells.

#### **Accessories**

100 mm Base Adaptor for 100 mm Triaxial Cell.

Code: 25-4186

**50mm Base Adapter for 50mm Cells.** 

Code: 25-4168

+44 (0)1525 249 200

**=** +1 (800) 323 1242

### **50mm Base Adaptors for 70mm Cells.**

Code: 25-4174

70mm Base Adaptor for 70mm Cells.

Code: 25-4176

#### **Alternatives**

100 mm Base Adaptor for 100 mm Triaxial Cell.

Code: 25-4186

50mm Base Adapter for 50mm Cells.

Code: 25-4168

50mm Base Adaptors for 70mm Cells.

Code: 25-4174

+44 (0)1525 249 200

## 70mm Base Adaptor for 70mm Cells.

Code: 25-4176