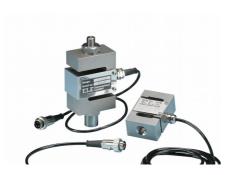

## S-Type Load Cell 10 kN.for Triaxial Tests. Fitted with 5 Pin Din Plug.

Code: 27-1553

Product Group: Load Measurement, Load Measurement

- •Repeatability better than ± 0.02% of rated output
- •Non-Linearity better than ± 0.03% of rated output
- •Supplied complete with 5-pin DIN type connector for connection to GDU

Ideally suited for a wide range of applications, ELE S-type load cells provide high accuracy and minimum deformation. Various models are available, with the necessary adaptors, for use with ELE Triaxial Load Frames, Multiplex 50/Marshall Test 50/CBR Test 50 and Direct Shear machine.