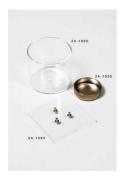

### **Prong Plate.**

Code: 24-1500

Product Group: Volumetric Shrinkage, Shrinkage

**Prong Plate** 

Made of acrylic plastic fitted with three prongs, nominal 76 mm square and 2.4 mm thick.

# **Product Sheet**

Glass Cup.

Code: 24-1600

### **Shrinkage Dish.**

Code: 24-1550