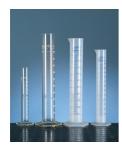

ate** 

Made of acrylic plastic fitted with three prongs, nominal 76 mm square and 2.4 mm thick.

#### **Standards**

BS 1377, ASTM D427, AASHTO T92

### **Specification**

Construction Acrylic plastic with 3 metal

prongs.

Dimensions 3" square x 1/8" thick (76 x 3.2

mm).

Weight Net 1 oz. (28 g).

#### **Accessories**



**Evaporating Dish - 150 x 45 mm** 

Code: 82-2000

www.ele.com # +44 (0)1525 249 200 # +1 (800) 323 1242 Page 1 of 3

# **Product Sheet**







Glass Cup.

Code: 24-1600



## **Measuring Cylinder - Glass 100 ml**

Code: 82-0380



### **Shrinkage Dish.**

Code: 24-1550

### **Alternatives**



### **Evaporating Dish - 150 x 45 mm**

Code: 82-2000

www.ele.com 🚆 +44 (0)1525 249 200 📕 +1 (800) 323 1242 Page 2 of 3

# **Product Sheet**







Glass Cup.

Code: 24-1600



## **Measuring Cylinder - Glass 100 ml**

Code: 82-0380



## **Shrinkage Dish.**

Code: 24-1550

www.ele.com 🚆 +44 (0)1525 249 200 📕 +1 (800) 323 1242 Page 3 of 3