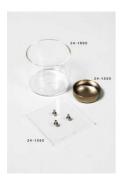

### **Prong Plate.**

Code: 24-1500

Product Group: Volumetric Shrinkage, Shrinkage

**Prong Plate** 

Made of acrylic plastic fitted with three prongs, nominal 76 mm square and 2.4 mm thick.

### **Shrinkage Dish.**

Code: 24-1550