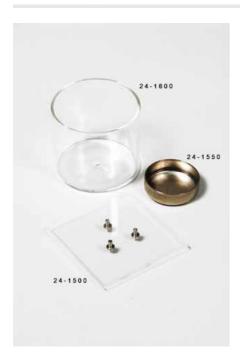

### **Prong Plate.**

Code: 24-1500

Product Group: Volumetric Shrinkage, Shrinkage

**Prong Plate** 

Made of acrylic plastic fitted with three prongs, nominal 76 mm square and 2.4 mm thick.

# **Product Sheet**

Glass Cup.

Code: 24-1600

### **Shrinkage Dish.**

Code: 24-1550