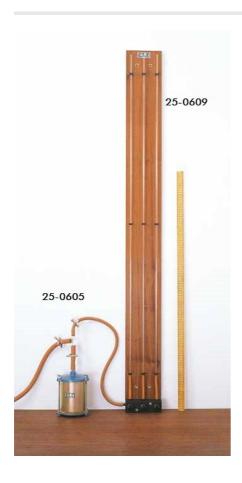

## Standpipe Panel.

Code: 25-0609

**Product Group: Compaction Permeameter** 

Complete with three glass tubes of 1.5, 3 and 5 mm diameter bore, approximately 1.4 metres long. Supplied with metre scale and thick walled flexible tubing. The glass tubes are fitted to a panel for wall mounting and connected to a 3-way outlet valve. Complete with three glass tubes of 1.5, 3 and 5 mm diameter bore, approximately 1.4 metres long. Supplied with metre scale and thick walled flexible tubing. The glass tubes are fitted to a panel for wall mounting and connected to a 3-way outlet valve.