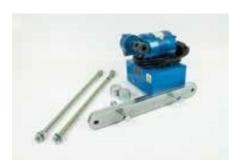

### **Motorised Unit for the 38-6000 Flow Table**

Code: 38-6100/01

Product Group: Flow and Workability of Mortar Lime

For use with 38-6000 Flow Table. Operates the cam at a speed of 100 rpm. For 220-240V AC, 50 Hz, 1 ph.