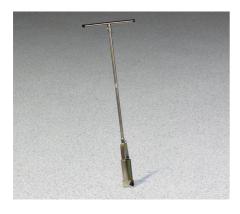

### ELE Hand Auger

Code: 23-1400 Product Group: ELE Hand Auger

| Specification |                                                                                                     |
|---------------|-----------------------------------------------------------------------------------------------------|
| Auger Head    | 3-1/4â <sup>III</sup> (82.5 mm). Heavy<br>gage, heat treated<br>carbon steel with cupped<br>blades. |
| Tee Handle    | 36â <sup>III</sup> a Plated steel construction. I. (914 mm).                                        |
| Extension     | 36â <sup>III</sup> (914 mm) long; plated steel construction.                                        |
| Pins          | Used to connect auger head to extension and tee handle.                                             |
| Weight        | Net 6 lbs. (2.7 kg).                                                                                |