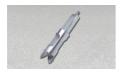

### ELE Hand Auger

Code: 23-1400 Product Group: ELE Hand Auger

| Specification |                                                                                                     |
|---------------|-----------------------------------------------------------------------------------------------------|
| Auger Head    | 3-1/4â <sup>III</sup> (82.5 mm). Heavy<br>gage, heat treated<br>carbon steel with cupped<br>blades. |
| Tee Handle    | 36â <sup>III</sup> a Plated steel construction. I. (914 mm).                                        |
| Extension     | 36â <sup>III</sup> (914 mm) long; plated steel construction.                                        |
| Pins          | Used to connect auger head to extension and tee handle.                                             |
| Weight        | Net 6 lbs. (2.7 kg).                                                                                |

### Spares/Consumables

3-1/4" Auger Head

Code: 23-1400/10