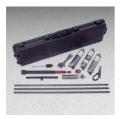

/4â <sup>III</sup> (82.5 mm). Heavy<br>gage, heat treated<br>carbon steel with cupped<br>blades. |
| Tee Handle    | 36â <sup>III</sup> a Plated steel construction. I. (914 mm).                                        |
| Extension     | 36â <sup>III</sup> (914 mm) long; plated steel construction.                                        |
| Pins          | Used to connect auger head to extension and tee handle.                                             |
| Weight        | Net 6 lbs. (2.7 kg).                                                                                |

### Spares/Consumables



3-1/4" Auger Head

Code: 23-1400/10



# Auger Extensions 36"

Code: 23-1400/12



## **Product Sheet**





# Connector Pin

Code: 23-1400/13



Tee Handle

Code: 23-1400/11

### Alternatives



Basic Auger Kit Code: 23-1378



### Dutch Auger Code: 23-1386







## Oakfield Soil Sampling Kit

Code: 23-1410





Code: 23-1380









### Sand Auger

Code: 23-1384