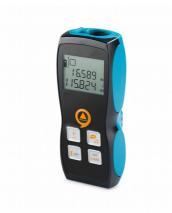

## **Laser Distance Meter**

Code: 500-116

Product Group: Surveying Equipment

Features:

- Minimum / maximum
- Plus / minus
- Area / volumes
- Permanent measurement
- Reference front / rear
- mm, ft, inch
- Supplied with holster

A compact, easy-to-use laser distance meter incorporating the latest cutting-edge technology to ensure quick, reliable and precise measurements.

Professional functions make it perfect for area and volume calculations, staking-out using continuous measurement and indirect height measurement utilising the Pythagoras function.