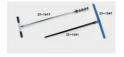

# Extension Rod 27mm Diameter 1m Long. for Use with Auger Heads

Code: 23-1541

Handle and T Piece for Use with 23-1541.

Code: 23-1547

#### Stillson Wrench Size 14.

Code: 23-1543

www.ele.com +44 (0)1525 249 200

**= +1 (800) 323 1242** 