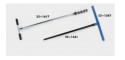

# Extension Rod 27mm Diameter 1m Long. for Use with Auger Heads

Code: 23-1541

Handle and T Piece for Use with 23-1541.

Code: 23-1547

#### Stillson Wrench Size 14.

Code: 23-1543

www.ele.com +44 (0)1525 249 200

**= +1 (800) 323 1242** 