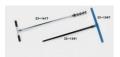

# Extension Rod 27mm Diameter 1m Long. for Use with Auger Heads

Code: 23-1541

Handle and T Piece for Use with 23-1541.

Code: 23-1547