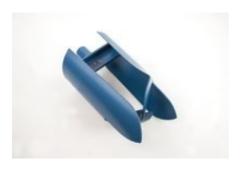

### **150mm Dia Soil Auger Head**

Code: 23-1504

Product Group: Soil and Gravel Auger Heads

Constructed of heavy-duty steel plates; partly interlocked at the cutting end and suitable for cohesive soils.