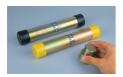

## **Product Sheet**







### **150mm Dia Soil Auger Head**

Code: 23-1504

Product Group: Soil and Gravel Auger Heads

Constructed of heavy-duty steel plates; partly interlocked at the cutting end and suitable for cohesive soils.

#### **Accessories**



# 38mm Diameter Sample Tube 230mm Long Complete with End Caps

Code: 23-1577



### Auger one piece fine silty sand 40 mm

Code: 23-1617



# Extension Rod 27mm Diameter 1m Long. for Use with Auger Heads

Code: 23-1541



Handle and T Piece for Use with 23-1541.

Code: 23-1547



### **Jarring Link for Driving Sample Tubes.**

Code: 23-1587



#### Stillson Wrench Size 14.

Code: 23-1543

www.ele.com +44 (0)1525 249 200

**= +1 (800) 323 1242** 

# **Product Sheet**





### **Alternatives**



**100mm Dia Soil Auger Head** 

Code: 23-1501



150mm Dia Gravel Auger Head.

Code: 23-1517



50mm Dia Dutch Soil Auger Head.

Code: 23-1525