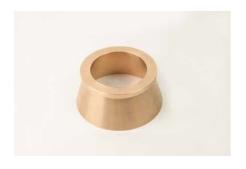

## **Product Sheet**

**Flow Mould** 

Code: 38-6040

Product Group: 10" Flow Table, Flow and Workability

of Mortar Lime

Manufactured from bronze as specified in BS and

ASTM.

Standards
ASTM C230, BS 4551-1, BS 3892-1

#### **Accessories**

**ASTM Calipers** 

Code: 38-6080

**Flow Mould** 

Code: 38-6040

**Motorised Unit for the 38-6000 Flow Table** 

Code: 38-6100/01

**Plastic Tamper** 

# **Product Sheet**

**ASTM Calipers** 

Code: 38-6080

**Flow Mould** 

Code: 38-6040