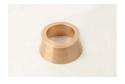

## **Product Sheet**

**Flow Mould** 

Code: 38-6040

Product Group: 10" Flow Table, Flow and Workability

of Mortar Lime

Manufactured from bronze as specified in BS and

ASTM.

Standards
ASTM C230, BS 4551-1, BS 3892-1

#### **Accessories**

**ASTM Calipers** 

Code: 38-6080

**Flow Mould** 

Code: 38-6040

**Motorised Unit for the 38-6000 Flow Table** 

Code: 38-6100/01

**Plastic Tamper** 

# **Product Sheet**

**ASTM Calipers** 

Code: 38-6080

**Flow Mould** 

Code: 38-6040