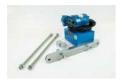

#### **Accessories**

**ASTM Calipers** 

Code: 38-6080

**Flow Mould** 

Code: 38-6040

**Motorised Unit for the 38-6000 Flow Table** 

Code: 38-6100/01

**Plastic Tamper** 

### **Motorised Unit for the 38-6000 Flow Table**

Code: 38-6100/01

**Plastic Tamper** 

Code: 38-6160