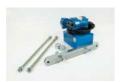

#### **Accessories**

**ASTM Calipers** 

Code: 38-6080

**Flow Mould** 

Code: 38-6040

**Motorised Unit for the 38-6000 Flow Table** 

Code: 38-6100/01

**Plastic Tamper** 

### **Motorised Unit for the 38-6000 Flow Table**

Code: 38-6100/01

**Plastic Tamper** 

Code: 38-6160