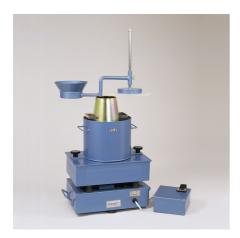

### **Vibro Consistometer**

Code: 34-0300/01

Product Group: Vebe Time

Comprising of vibrating table, container, slump cone, graduated rod and plate. For 220 - 240 V AC, 50 Hz, 1 ph.