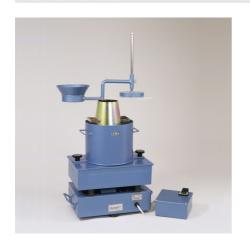

#### **Vibro Consistometer**

Code: 34-0300/06 Product Group: Vebe Time

Comprising of vibrating table, container, slump cone, graduated rod and plate. For 220 - 240 V AC, 60 Hz, 1 ph.

Further Information \*\*NOT AVAILABLE FOR SALE IN THE USA\*\*