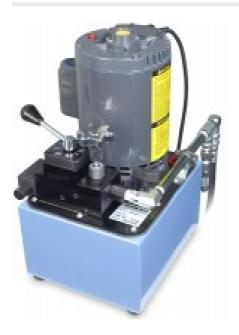

## **Electric Pump Attachment 220vAC**

Code: 37-5574/06

Product Group: Electric Pump Attachment

### **Further Information**

220vAC, 60 Hz, 1ø.

#### Specification

Motor 2 h.p. (0.7 kw).

Flow Control Valve Pressure compensated

system; regulates variable flow and relieves excess delivery

back into reservoir

Hydraulic Fluid/Delivery Variable; from 2 cu. in./min. to

maximum pump

capacity.

Normal Operating Pressure Swivel seat type; 6-1/4â (15 9

mm) diameter.

Weight Net 80 lbs. (36 kg).