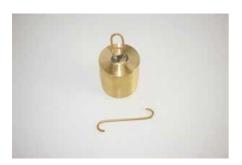

## **Extensibility of Mould Apparatus EN**

Code: 38-3205

Product Group: General Expansion of Dry Hydrated Lime by the Le Chatelier Method

Conforms to EN196-3, 459-2. The unit comprises a metal sleeve with a hook and set screw to fit over one of the mould pointers, and a clamp to fit onto the other pointer of the mould. Supplied complete with one weight 300 g ±1 g.