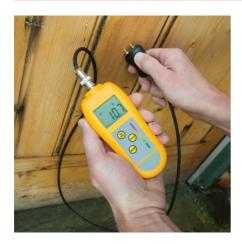

## **Moisture Meter**

Code: 35-3970

**Product Group: Measuring Equipment** 

This is a general-purpose moisture meter designed specifically for building professionals and tradesman to check the moisture content in a variety of construction material for moisture content diagnosis.

This features LED bar graph which indicates 'OK', 'WARNING' or 'DAMP' levels.

Specification:

Scale 1 - Wood 1 (W1): 6.0 to 40.0 %

Scale 2 - Wood 2 (W2): 8.0 to 40.0 %

Scale 3 - Plaster (P1): 0.1 to 15.0 %