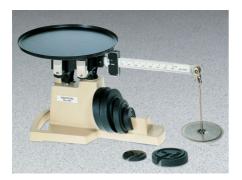

# **Specification**

36 lbs. Capacity Readability 0.01 lb. Poise Sliding.

1 x 0.01 lb. and 500 g and 5 g; Beam

metric 500 x 5 g.

Platform 10â (254 mm) diam.

Handle Cast-in base.

**Attchment Weights** Slotted ratio type; for full

capacity.

**Overall Dimensions** 22 -1/4â 🛮 w. x 9-3/4â 🗷 d. x

10-1/8â<sup>III</sup> h. (565 x 24 8 x 25 7

mm).

Weight Net 23 lbs. (10.4 kg).