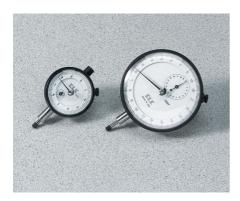

# Mechanical Dial Indicator - 25 mm Range Clockwise Movement

Code: 88-4110

Product Group: Mechanical Dial Indicators, CBR Loading Press, Hand-Operated, Tripod Attachment, CBR-Test 50 Machine, Direct/Residual Shear Apparatus

### Specification

Range 25 mm
Divisions 0.01 mm
Movement Clockwise
Face Diameter 57 mm

Contact Point Immediate response, up or

down; tip movement magnified to indicator hand with minimal friction; 3/16" (5 mm) radius x

1/4" (6 mm) I.

Dials With continuous graduations

and revolution counters.

Measure Movement Measure movement towards

dial case; pointer at zero with

stem extended.

Weight Net 12 oz. (34 0 g).