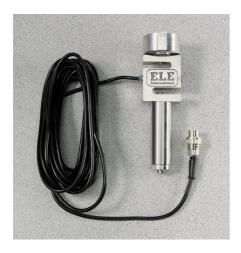

# Submersible Load Transducer Assembly 5kN Capacity In Compression.

Code: 27-1573