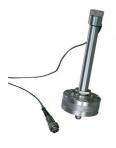

# Submersible Load Transducer Assembly 5kN Capacity In Compression.

Code: 27-1573