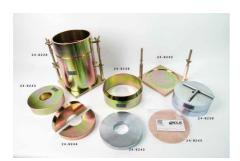

### **ASTM Cutting Collar.**

Code: 24-9236

Product Group: ASTM/AASHTO CBR mould

accessories, Cutting Edge

To fit ASTM CBR mould body, manufactured with a cutting edge to enable undisturbed samples to be taken in the field.

### **Specification**

Dimensions 6" i.d. x 1-1/2" h. (152 .4 x 38

mm).

Construction Machined seamless steel

tubing; recessed for mounting

on CBR Mold.

Finish Plated.

Weight Net 1-1/2 lbs. (0.7 kg).

### **ASTM Cbr Mould Complete with Collar & Perferated Base**

Code: 24-9228

## **ASTM Cbr Mould Complete with Collar & Perferated Base**

Code: 24-9228

www.ele.com # +44 (0)1525 249 200 # +1 (800) 323 1242 Page 1 of 1