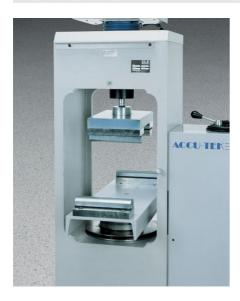

#### **Further Information**

Model 37-5524 Flexure Attachment shown mounted on ACCU-TEK 500 series load frame