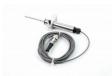

# **Horizontal Displacement Transducer Assembly 15mm Travel 5 Pin Din Plug Mounting Pillar**

Code: 27-1697