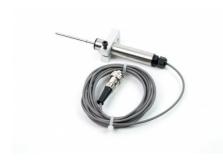

## **Consolidation Transducer Assembly** 15mm Travel Fitted with 5 Pin Din Plug.

Code: 27-1649

Product Group: Displacement Measurement, Displacement Transducers, Vertical settlement

measurement

Fitted with 5 pin DIN plug.

Supplied with Calibration Certificate.

## Specification

Excitation

Construction Fully encapsulated electronics,

sealed in a stainless steel case

11 V DC

Connector 5-pin DIN type

Included as standard Mounting bracket

0.45 Weight kg