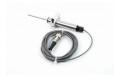

# **Vertical Displacement Transducer Assembly 15mm Travel** with 5 Pin Din Plug Bracket for Shear Box

Code: 27-1689