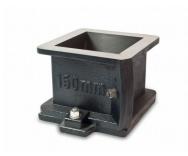

## 150mm Cube Mould 2-Part Clamp Type. Cast Iron Construction. BS EN Compliant.

Code: 34-4670

Product Group: Cube Moulds

2-part with clamp attached base plate.

## Specification

Construction Bolted sides and clamped base

plate

Finish Painted

Weight 42 lb (19.1 kg)