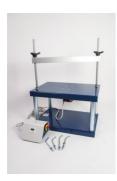

## **Alternatives**

Vibrating Table 600 X 400mm Table Top. 220-240V 50Hz 1Ph. Supplied with clamping assembly

Code: 34-6250/01

www.ele.com 🚆 +44 (0)1525 249 200 📕 +1 (800) 323 1242 Page 2 of 2