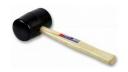

# **Product Sheet**







## 150mm Cube Mould 2-Part Clamp Type. Cast Iron Construction. BS EN Compliant.

Code: 34-4670

Product Group: Cube Moulds

2-part with clamp attached base plate.

## Specification

Construction Bolted sides and clamped base

plate

Finish Painted

Weight 42 lb (19.1 kg)

#### **Accessories**



## **Aluminium Scoop Large**

Code: 81-0220



# Compacting Bar 25mm Sq X 380mm

Code: 34-2910



Float - Plasterer's type

Code: 81-0340

**=** +1 (800) 323 1242 Page 1 of 2 www.ele.com

# **Product Sheet**







# **Mould Oil (25 Litre Drum)**

Code: 82-7341



## **Wire Brush**

Code: 81-0705

# Spares/Consumables



## **Soft Headed Mallet.**

Code: 29-5020

## **Alternatives**



Vibrating Table 600 X 400mm Table Top. 220-240V 50Hz 1Ph. Supplied with clamping assembly

Code: 34-6250/01

www.ele.com 🚆 +44 (0)1525 249 200 📕 +1 (800) 323 1242 Page 2 of 2