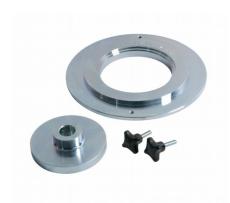

## Adaptor Plate for 23-4250 to Extrude 100mm/4 Inch Diameter and Marshall Specimens.

Code: 23-4300

Product Group: Soil Extruders

For use with 23-4250. Comprising an adaptor plate, retaining screws and a nominal 100 mm ram plunger. Enables extrusion from all ELE 100 mm moulds and core cutters listed in the table.