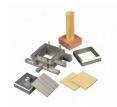

## Specimen Cutter 100mmsq.

Code: 26-2201

Product Group: Shearbox Assemblies- Accessories and Spares, Shearbox Assemblies- Accessories and

Spares

**Standards** 

ASTM D3080, AASHTO T236