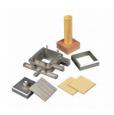

## Specimen Cutter 100mmsq.

Code: 26-2201

Product Group: Shearbox Assemblies- Accessories and Spares, Shearbox Assemblies- Accessories and

Spares

**Standards** 

ASTM D3080, AASHTO T236

### **Accessories**

**Shear Box Assembly 100mm Sq.** 

Code: 26-2197

**Specimen Cutter 2.5 Inch Diameter.** 

Code: 26-2217

Specimen Cutter 60mm Sq.

Code: 26-2185