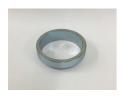

## **Product Sheet**







## Specimen Cutter 100mmsq.

Code: 26-2201

Product Group: Shearbox Assemblies- Accessories and Spares, Shearbox Assemblies- Accessories and

Spares

**Standards** 

ASTM D3080, AASHTO T236

### **Accessories**



**Shear Box Assembly 100mm Sq.** 

Code: 26-2197



**Specimen Cutter 2.5 Inch Diameter.** 

Code: 26-2217



Specimen Cutter 60mm Sq.

Code: 26-2185

#### **Alternatives**

www.ele.com # +44 (0)1525 249 200 # +1 (800) 323 1242 Page 1 of 2

# **Product Sheet**





Page 2 of 2



### **Shear Box Assembly 100mm Sq.**

Code: 26-2197



## **Specimen Cutter 2.5 Inch Diameter.**

Code: 26-2217



## Specimen Cutter 60mm Sq.

Code: 26-2185