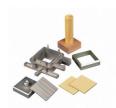

## Specimen Cutter 100mmsq.

Code: 26-2201

Product Group: Shearbox Assemblies- Accessories and Spares, Shearbox Assemblies- Accessories and

Spares

**Standards** 

ASTM D3080, AASHTO T236

### **Accessories**

**Shear Box Assembly 100mm Sq.** 

Code: 26-2197

**Specimen Cutter 2.5 Inch Diameter.** 

Code: 26-2217

Specimen Cutter 60mm Sq.

Code: 26-2185