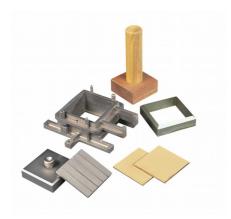

## Specimen Cutter 100mmsq.

Code: 26-2201

Product Group: Shearbox Assemblies- Accessories and Spares, Shearbox Assemblies- Accessories and

Spares

**Standards** 

ASTM D3080, AASHTO T236

### **Accessories**

**Shear Box Assembly 100mm Sq.** 

Code: 26-2197

**Specimen Cutter 2.5 Inch Diameter.** 

Code: 26-2217

Specimen Cutter 60mm Sq.

Code: 26-2185