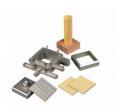

## Specimen Cutter 100mmsq.

Code: 26-2201

Product Group: Shearbox Assemblies- Accessories and Spares, Shearbox Assemblies- Accessories and

Spares

**Standards** 

ASTM D3080, AASHTO T236