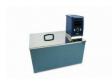

# **Product Sheet**







#### **Semi-Automatic Penetrometer**

Code: 46-5295/01

Product Group: Penetration Test

As 46-5290 but incorporates Digital Automatic Controller which releases the needle assembly. The time set is displayed by a bright, easy to read display.

#### **Standards**

BS 2000-49, EN 1426, EN 13179-2, ASTM D5, AASHTO T49, IP 49

#### **Further Information**

\*\*NOT AVAILABLE FOR SALE IN THE USA\*\*

#### **Accessories**



#### **Constant Temperature Bath 21 - 56°C**

Code: 46-5500/01



#### **Penetration Needle**

Code: 46-5340/C



#### **Penetration Needle**

Code: 46-5360/10



#### **Penetration Tin**

Code: 46-5861

www.ele.com +44 (0)1525 249 200

**= +1 (800) 323 1242** 

# **Product Sheet**







**Transfer Dish** 

Code: 46-5800

### Spares/Consumables



# **ASTM (Non-Certified) Penetration Needle**

Code: 46-5290/10

www.ele.com # +44 (0)1525 249 200 # +1 (800) 323 1242 Page 2 of 2