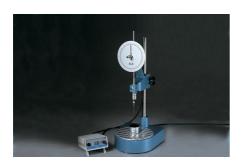

#### **Semi-Automatic Penetrometer**

Code: 46-5295/01

Product Group: Penetration Test

As 46-5290 but incorporates Digital Automatic Controller which releases the needle assembly. The time set is displayed by a bright, easy to read display.

#### **Standards**

BS 2000-49, EN 1426, EN 13179-2, ASTM D5, AASHTO T49, IP 49