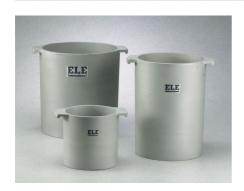

# Unit Weight Measure 1/3 cu. Ft. Capacity

Code: 34-2852

Product Group: Unit Weight Measures, Unit Weight

Measures

1/3 cu. Ft. Capacity

### **Specification**

Construction Cast aluminum; machined

inside; with handles.

Top Rim Machined smooth; parallel with

bottom.

Inner Dimensions 8" (203 mm) i.d. x 11 .5"

(292.1 mm) inside h. Net 15 -1/4 lbs. (6.9 kg).