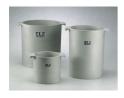

# Unit Weight Measure 1/3 cu. Ft. Capacity

Code: 34-2852

Product Group: Unit Weight Measures, Unit Weight

Measures

1/3 cu. Ft. Capacity

### **Specification**

Construction Cast aluminum; machined

inside; with handles.

Top Rim Machined smooth; parallel with

bottom.

Inner Dimensions 8" (203 mm) i.d. x 11 .5"

(292.1 mm) inside h. Net 15 -1/4 lbs. (6.9 kg).