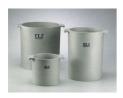

# Unit Weight Measure 1/3 cu. Ft. Capacity

Code: 34-2852

Product Group: Unit Weight Measures, Unit Weight

Measures

1/3 cu. Ft. Capacity

### **Specification**

Construction Cast aluminum; machined

inside; with handles.

Top Rim Machined smooth; parallel with

bottom.

Inner Dimensions 8" (203 mm) i.d. x 11 .5"

(292.1 mm) inside h. Net 15 -1/4 lbs. (6.9 kg).