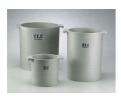

# Unit Weight Measure 1/3 cu. Ft. Capacity

Code: 34-2852

Product Group: Unit Weight Measures, Unit Weight

Measures

1/3 cu. Ft. Capacity

### **Specification**

Construction Cast aluminum; machined

inside; with handles.

Top Rim Machined smooth; parallel with

bottom.

Inner Dimensions 8" (203 mm) i.d. x 11 .5"

(292.1 mm) inside h. Net 15 -1/4 lbs. (6.9 kg).