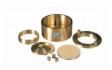

# **Consolidation Cell/ Oedometer Complete 75mm Diameter Sample**

Code: 25-0503

Attributes: Description = Consolidation cell 75 mm, Sample diameter = 75

mm, Stress for 1 kg, kPa = 20

Standards:

## 75mm Dia Upper and Lower Porous Stones for Use on EL25-0503 Series Cell.

Code: 25-0503/13

Attributes: Description = Upper and lower porous stones, Sample diameter =

75 mm, Weight, lbs = 0.6 Standards: BS 1377-5

### **Cutting Ring 75mm Cell.**

Code: 25-0506

Attributes: Description = Cutting ring, Sample diameter = 75 mm, Weight, lbs

= 0.22

Standards: BS 1377-5

www.ele.com # +44 (0)1525 249 200 # +1 (800) 323 1242 Page 1 of 1