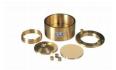

# **Consolidation Cell/ Oedometer Complete 75mm Diameter Sample**

Code: 25-0503

Attributes: Description = Consolidation cell 75 mm, Sample diameter = 75

mm, Stress for 1 kg, kPa = 20

Standards:

## 75mm Dia Upper and Lower Porous Stones for Use on EL25-0503 Series Cell.

Code: 25-0503/13

Attributes: Description = Upper and lower porous stones, Sample diameter =

75 mm, Weight, lbs = 0.6 Standards: BS 1377-5

### **Cutting Ring 75mm Cell.**

Code: 25-0506

Attributes: Description = Cutting ring, Sample diameter = 75 mm, Weight, lbs

= 0.22

Standards: BS 1377-5

www.ele.com # +44 (0)1525 249 200 # +1 (800) 323 1242 Page 1 of 1