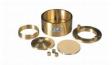

# **Consolidation Cell/ Oedometer Complete 75mm Diameter Sample**

Code: 25-0503

Attributes: Description = Consolidation cell 75 mm, Sample diameter = 75

mm, Stress for 1 kg, kPa = 20

Standards:

## 75mm Dia Upper and Lower Porous Stones for Use on EL25-0503 Series Cell.

Code: 25-0503/13

Attributes: Description = Upper and lower porous stones, Sample diameter =

75 mm, Weight, lbs = 0.6 Standards: BS 1377-5

### **Cutting Ring 75mm Cell.**

Code: 25-0506

Attributes: Description = Cutting ring, Sample diameter = 75 mm, Weight, lbs

= 0.22

Standards: BS 1377-5

www.ele.com # +44 (0)1525 249 200 # +1 (800) 323 1242 Page 1 of 1