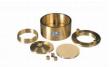

# **Consolidation Cell/ Oedometer Complete 75mm Diameter Sample**

Code: 25-0503

Attributes: Description = Consolidation cell 75 mm, Sample diameter = 75

mm, Stress for 1 kg, kPa = 20

Standards:

## 75mm Dia Upper and Lower Porous Stones for Use on EL25-0503 Series Cell.

Code: 25-0503/13

Attributes: Description = Upper and lower porous stones, Sample diameter =

75 mm, Weight, lbs = 0.6 Standards: BS 1377-5

### **Cutting Ring 75mm Cell.**

Code: 25-0506

Attributes: Description = Cutting ring, Sample diameter = 75 mm, Weight, lbs

= 0.22

Standards: BS 1377-5

www.ele.com # +44 (0)1525 249 200 # +1 (800) 323 1242 Page 1 of 1