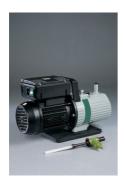

#### **Filter Pump**

Code: 82-7700

Attributes: Description = Filter Pump, Working Pressure, kPa = 14

Standards: