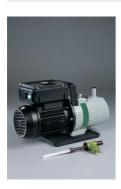

### **Vacuum Pump**

Code: 82-7720/01

Attributes: Description = Vacuum Pump, Power Supply = 220 - 240 V AC, 50

- 60 Hz, 1 ph Standards:

www.ele.com # +44 (0)1525 249 200 # +1 (800) 323 1242 Page 1 of 2