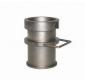

### 100mm Dia mould & platens

Code: 45-6750/10 Attributes: Description = Mould & platens, Sample diameter = 100 mm Standards: