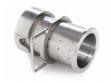

#### 150mm Dia mould & platens

Code: 45-6750/12 Attributes: Description = Mould & platens, Sample diameter = 150 mm Standards: