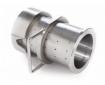

# 150mm Dia mould & platens inc. specimen temperature measurement

Code: 45-6750/21 Attributes: Description = Mould & platens for specimen temperature measurement, Sample diameter = 150 mm Standards: