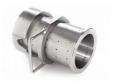

### 100mm Dia mould & platens

Code: 45-6750/10 Attributes: Description = Mould & platens, Sample diameter = 100 mm Standards: