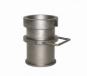

#### 150mm Dia mould & platens

Code: 45-6750/12 Attributes: Description = Mould & platens, Sample diameter = 150 mm Standards: