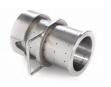

# 100mm Dia mould & platens inc. specimen temperature measurement

Code: 45-6750/23 Attributes: Description = Mould & platens for specimen temperature measurement, Sample diameter = 100 mm Standards: