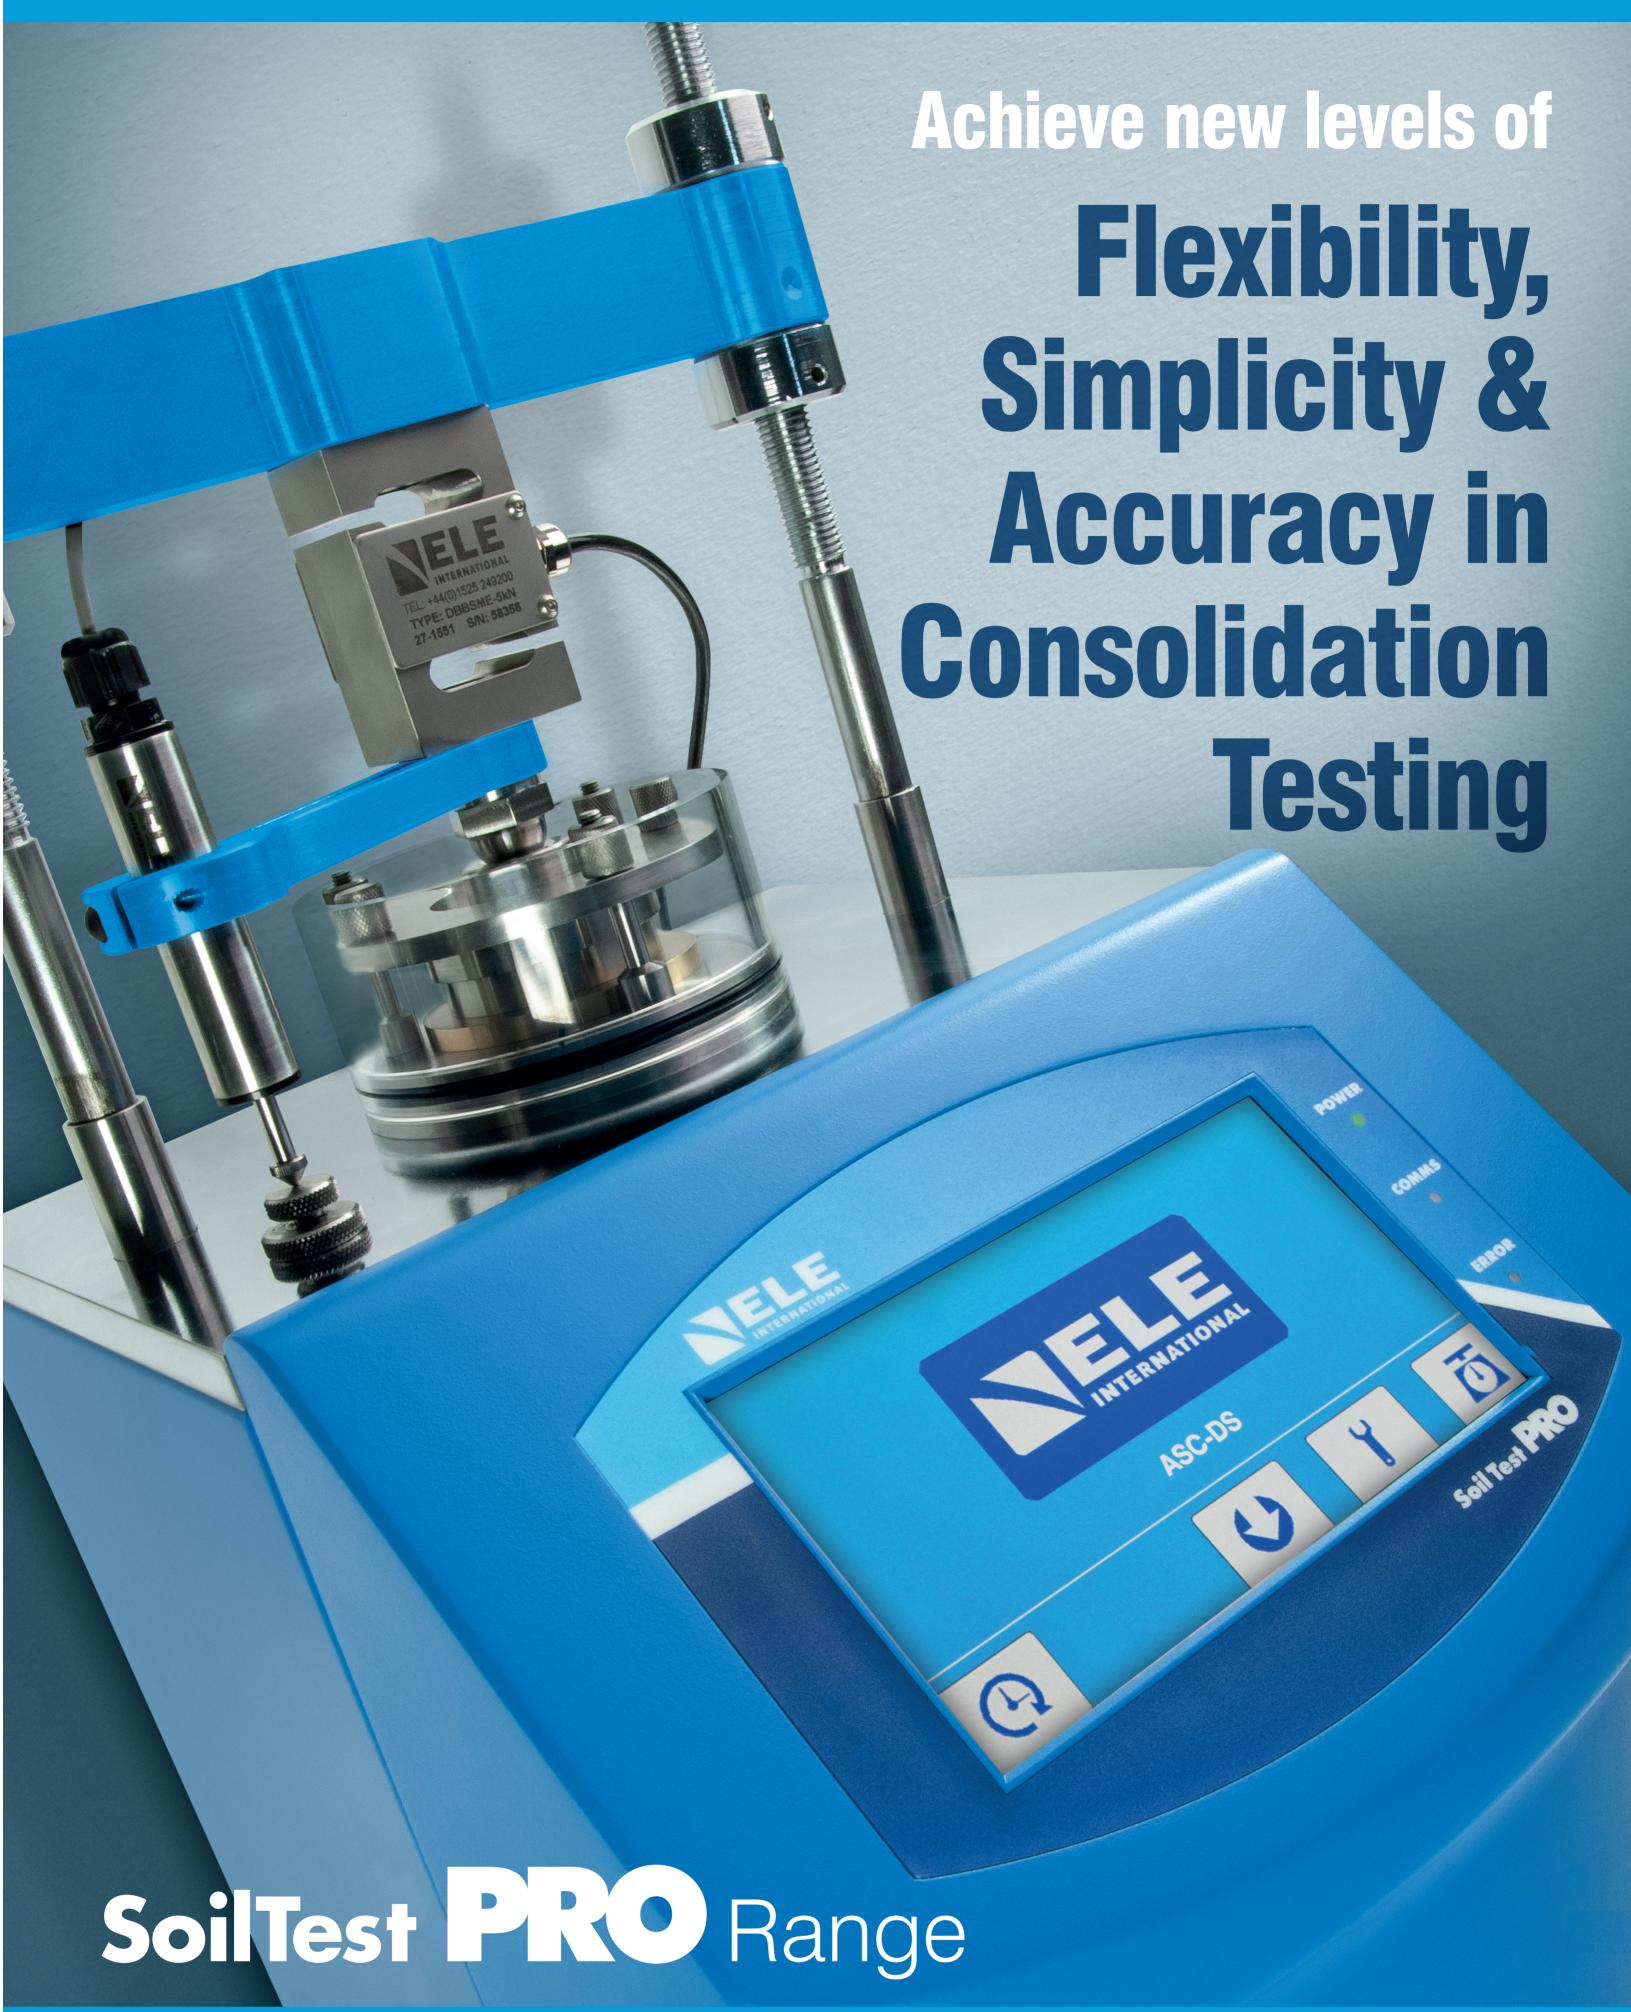

## **AUTO Soils Consolidator** •

- Complies to BS EN ISO 17892-5 (BS 1377-5), ASTM D2435/ D2435M-11, ASTM D4546-08 and AASHTO 216
- > Automatic reduces testing time
- No compressor stepper motor improves accuracy across entire 15 kN load range
- Variable speed to suit sample type
- Compact footprint
- Multi language
- > 7" waterproof, colour, graphical touchscreen
- Compatible with latest DS8 software
- Control up to 16 Auto Soil Consolidator machines from one PC
- Ability to include manual Consolidation Frames
- Can change target loads during a test
- Wide range of sample cells
- Flexible reports
- Save configurations for easy set-up of multiple cells and repeat tests