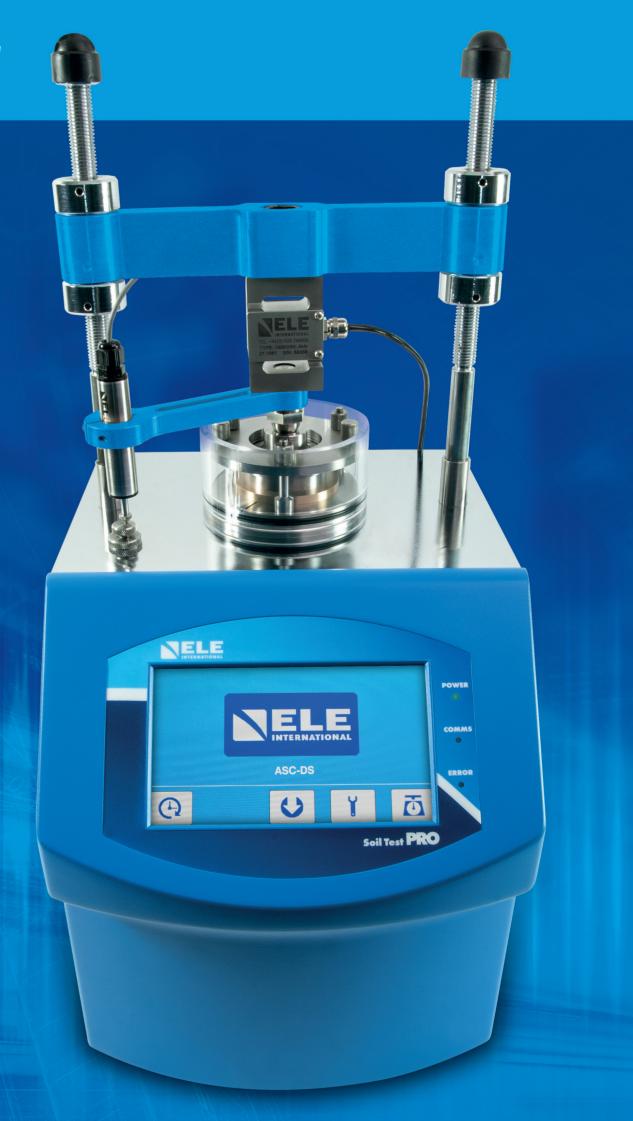

## **AUTO Soils Consolidator** •

- Complies to BS EN ISO 17892-5 (BS 1377-5), ASTM D2435/ D2435M-11, ASTM D4546-08 and AASHTO 216
- > Automatic reduces testing time
- No compressor stepper motor improves accuracy across entire 15 kN load range
- Variable speed to suit sample type
- Compact footprint
- Multi language
- > 7" waterproof, colour, graphical touchscreen
- Compatible with latest DS8 software
- Control up to 16 Auto Soil Consolidator machines from one PC
- Ability to include manual Consolidation Frames
- Can change target loads during a test
- Wide range of sample cells
- Flexible reports
- Save configurations for easy set-up of multiple cells and repeat tests